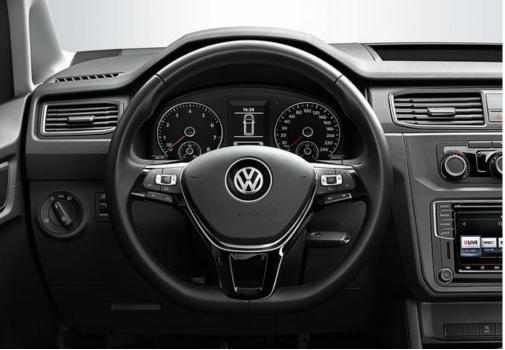

#### Optional Extra's - **Startline**

| Voice control                                                                                     | QH1 | €235.00   |
|---------------------------------------------------------------------------------------------------|-----|-----------|
| Drawers under front seats                                                                         | QN3 | €110.00   |
| Height adjustment for driver and front passenger seats with under seat storage                    | ZH4 | €215.00   |
| Storage compartment under driver and passenger front seats                                        | QN4 | €35.00    |
| Bi-Xenon headlamps with separate LED daytime running lights                                       | PL8 | €1,000.00 |
| Integrated front fog lamps                                                                        | 8WD | €215.00   |
| Body coloured bumpers, mirrors & side mouldings                                                   | ZA8 | €585.00   |
| First aid kit with warning triangle                                                               | 1T3 | €35.00    |
| First aid kit with warning triangle and safety vest                                               | 1T9 | €40.00    |
| Climatic air conditioning with cooled glove compartment                                           | ZK2 | €1,650.00 |
| Interior light concept in passenger compartment                                                   | 9CK | €140.00   |
| LED interior lights in passenger/load compartment                                                 | 9CL | €235.00   |
| Bulkhead high with plastic grill in upper part                                                    | ZT2 | €0.00     |
| Without partition                                                                                 | 3CA | €0.00     |
| Carpet flooring in cab                                                                            | 5AD | €0.00     |
| Heated rear window and wash wiper                                                                 | ZE6 | €120.00   |
| Rear wing door with window aperture                                                               | 3RE | €80.00    |
| Tailgate with window aperture                                                                     | 3RC | €120.00   |
| Tailgate without window                                                                           | 3RB | €40.00    |
| Roof trim in cab as comfort molded headliner, in load/passenger compartment with hardboard        | 5CL | €0.00     |
| Smokers package: 12-V outlet with cigarette lighter, ashtray, and 2 beverage holders in dashboard | 9JC | €25.00    |
| 12-volt socket(s)                                                                                 | 7B6 | €70.00    |
| Leather Multi-function steering wheel                                                             | PM3 | €275.00   |
| · · · · · · · · · · · · · · · · · · ·                                                             |     |           |