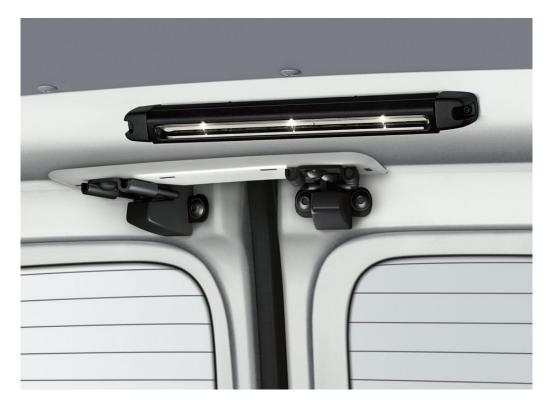

#### Optional Extra's - **Startline**

| Voice control                                                                                     | QH1 | €235.00   |
|---------------------------------------------------------------------------------------------------|-----|-----------|
| Drawers under front seats                                                                         | QN3 | €110.00   |
| Height adjustment for driver and front passenger seats with under seat storage                    | ZH4 | €215.00   |
| Storage compartment under driver and passenger front seats                                        | QN4 | €35.00    |
| Bi-Xenon headlamps with separate LED daytime running lights                                       | PL8 | €1,000.00 |
| Integrated front fog lamps                                                                        | 8WD | €215.00   |
| Body coloured bumpers, mirrors & side mouldings                                                   | ZA8 | €585.00   |
| First aid kit with warning triangle                                                               | 1T3 | €35.00    |
| First aid kit with warning triangle and safety vest                                               | 1T9 | €40.00    |
| Climatic air conditioning with cooled glove compartment                                           | ZK2 | €1,650.00 |
| Interior light concept in passenger compartment                                                   | 9CK | €140.00   |
| LED interior lights in passenger/load compartment                                                 | 9CL | €235.00   |
| Bulkhead high with plastic grill in upper part                                                    | ZT2 | €0.00     |
| Without partition                                                                                 | 3CA | €0.00     |
| Carpet flooring in cab                                                                            | 5AD | €0.00     |
| Heated rear window and wash wiper                                                                 | ZE6 | €120.00   |
| Rear wing door with window aperture                                                               | 3RE | €80.00    |
| Tailgate with window aperture                                                                     | 3RC | €120.00   |
| Tailgate without window                                                                           | 3RB | €40.00    |
| Roof trim in cab as comfort molded headliner, in load/passenger compartment with hardboard        | 5CL | €0.00     |
| Smokers package: 12-V outlet with cigarette lighter, ashtray, and 2 beverage holders in dashboard | 9JC | €25.00    |
| 12-volt socket(s)                                                                                 | 7B6 | €70.00    |
| Leather Multi-function steering wheel                                                             | PM3 | €275.00   |
| · · · · · · · · · · · · · · · · · · ·                                                             |     |           |

### Optional Extra's - **Trendline**

| ·                                                                                                 |     |           |
|---------------------------------------------------------------------------------------------------|-----|-----------|
| First aid kit with warning triangle                                                               | 1T3 | €35.00    |
| First aid kit with warning triangle and safety vest                                               | 1T9 | €40.00    |
| Climatic air conditioning with cooled glove compartment                                           | ZK2 | €1,595.00 |
| Interior light concept in passenger compartment                                                   | 9CK | €140.00   |
| LED interior lights in passenger/load compartment                                                 | 9CL | €235.00   |
| Bulkhead high with plastic grill in upper part                                                    | ZT2 | €0.00     |
| Without partition                                                                                 | ЗСА | €0.00     |
| Carpet flooring in cab                                                                            | 5AD | €0.00     |
| Rubber floor covering in passenger/load compartment                                               | 5BC | €165.00   |
| Heated rear window and wash wiper                                                                 | ZE6 | €120.00   |
| Rear wing door with window aperture                                                               | 3RE | €80.00    |
| Tailgate with window aperture                                                                     | 3RC | €80.00    |
| Tailgate without window                                                                           | 3RB | €0.00     |
| Roof trim in cab as comfort molded headliner, in load/passenger compartment with hardboard        | 5CL | €0.00     |
| Smokers package: 12-V outlet with cigarette lighter, ashtray, and 2 beverage holders in dashboard | 9JC | €25.00    |
| 12-volt socket(s)                                                                                 | 7B6 | €70.00    |
| Leather Multi-function steering wheel                                                             | PM3 | €275.00   |
|                                                                                                   | _   |           |