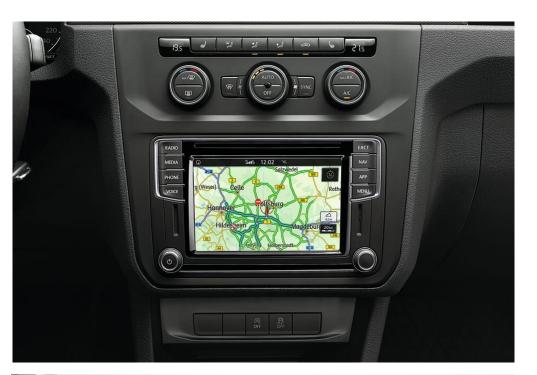

#### Optional Extra's - Startline

| Height adjustment for driver and front passenger seats with under seat storage  ZH4  €215.00  Height adjustment for driver and single passenger seats (manual)  App-Connect                                                                                                                                                  | 15" Caloundra alloy wheels 6J x 15                                                   | ZC8 | €765.00   |
|------------------------------------------------------------------------------------------------------------------------------------------------------------------------------------------------------------------------------------------------------------------------------------------------------------------------------------------------------------------------------------------------------------------------------------------------------------------------------------------------------------------------------------------------------------------------------------------------------------------------------------------------------------------------------------------------------------------------------------------------------------------------------------------------------------------------------------------------------------------------------------------------------------------------------------------------------------------------------------------------------------------------------------------------------------------------------------------------------------------------------------------------------------------------------------------------------------------------------------------------------------------------------------------------------------------------------------------------------------------------------------------------------------------------------------------------------------------------------------------------------------------------------------------------------------------------------------------------------------------------------------------------------------------------------------------------------------------------------------------------------------------------------------------------------------------------------------------------------------------------------------------------------------------------------------------------------------------------------------------------------------------------------------------------------------------------------------------------------------------------------------------------------------------------------------------------------------------------------------------------------------------------------|--------------------------------------------------------------------------------------|-----|-----------|
| Seat Trims "Mesh" Leatherette       N2Q       €40.00         Height adjustment for driver and front passenger seats with under seat storage       ZH4       €215.00         Height adjustment for driver and single passenger seats (manual)       3L3       €145.00         Manually adjustable lumbar support for right front seat       7P6       €100.00         App-Connect       9WT       €200.00         Mirror Link and wireless RSE "App"       9WX       €280.00         Cruise control system and speed limiter       8T6       €365.00         Driver alert (drowsiness detection) with multi function plus       ZAH       €310.00         Front Assist including city emergency braking system without Adaptive Cruise Control       6K2       €345.00         Multi-function display "Premium"       ZAL       €485.00         Rear parking sensors       7X1       €440.00         Rear parking sensors with rear view camera       7X7       €750.00         Rear view camera system       7X9       €315.00         16" Bendigo alloy wheels 6Jx16       ZC6       €1,300.00         16" Fortaleza alloy wheels (Anthracite)       ZC7       €1,960.00         17" Canyon alloy wheels(Black)       ZC3       €1,960.00         17" Rockhampton alloy wheels       ZC9       €1,835.00                                                                                                                                                                                                                                                                                                                                                                                                                                                                                                                                                                                                                                                                                                                                                                                                                                                                                                                                                                    |                                                                                      |     |           |
| Height adjustment for driver and front passenger seats with under seat storage  ZH4 €215.00  Height adjustment for driver and single passenger seats (manual)  3L3 €145.00  Manually adjustable lumbar support for right front seat  7P6 €100.00  App-Connect  App-Connect  PWT €200.00  Mirror Link and wireless RSE "App"  WX €280.00  Cruise control system and speed limiter  BT6 €365.00  Driver alert (drowsiness detection) with multi function plus  Front Assist including city emergency braking system without Adaptive Cruise Control  Multi-function display "Premium"  ZAL €485.00  Rear parking sensors  7X1 €440.00  Rear parking sensors with rear view camera  7X7 €750.00  Rear view camera system  7X9 €315.00  16" Bendigo alloy wheels 6Jx16  ZC6 €1,300.00  16" Canyon alloy wheels(Anthracite)  ZC7 €1,960.00  17" Canyon alloy wheels(Anthracite)  ZC9 €1,835.00  Towbar - fixed  1D1 €670.00  Towbar - fixed  1D1 €670.00  Manual side sliding door driver side  SR2 €515.00  Alarm - with passenger compartment control,back-up horn and towing protection  ZQ7 €355.00  Composition Media Radio with 6.33" touch screen  Z45 €110.00                                                                                                                                                                                                                                                                                                                                                                                                                                                                                                                                                                                                                                                                                                                                                                                                                                                                                                                                                                                                                                                                                                             | Seat Trims "ArtVelours" Microfleece (Seat Package)                                   | Z4U | €1,330.00 |
| Height adjustment for driver and single passenger seats (manual)  Manually adjustable lumbar support for right front seat  7P6 €100.00  App-Connect  7P6 €100.00  App-Connect  7P6 €200.00  Mirror Link and wireless RSE "App"  9WX €280.00  Cruise control system and speed limiter  8T6 €365.00  Driver alert (drowsiness detection) with multi function plus  Front Assist including city emergency braking system without Adaptive Cruise Control  Multi-function display "Premium"  ZAL €485.00  Rear parking sensors  7X1 €440.00  Rear parking sensors with rear view camera  7X7 €750.00  Rear view camera system  7X9 €315.00  16" Bendigo alloy wheels 6Jx16  ZC6 €1,300.00  17" Canyon alloy wheels (Anthracite)  ZC7 €1,960.00  17" Canyon alloy wheels (Black)  ZC3 €1,960.00  17" Rockhampton alloy wheels  ZC9 €1,835.00  Towbar - fixed  1D1 €670.00  Towbar preparation  Manual side sliding door driver side  Alarm - with passenger compartment control,back-up horn and towing protection  ZQ7 €355.00  Composition Media Radio with 6.33" touch screen  Z45 €110.00                                                                                                                                                                                                                                                                                                                                                                                                                                                                                                                                                                                                                                                                                                                                                                                                                                                                                                                                                                                                                                                                                                                                                                                     | Seat Trims "Mesh" Leatherette                                                        | N2Q | €40.00    |
| Manually adjustable lumbar support for right front seat  App-Connect  App-Connect  App-Connect  Mirror Link and wireless RSE "App"  Cruise control system and speed limiter  BT6  \$365.00  BT7 \$280.00  CT0 \$280.00 | Height adjustment for driver and front passenger seats with under seat storage       | ZH4 | €215.00   |
| App-Connect 9WT €200.00  Mirror Link and wireless RSE "App" 9WX €280.00  Cruise control system and speed limiter 8T6 €365.00  Driver alert (drowsiness detection) with multi function plus ZAH €310.00  Front Assist including city emergency braking system without Adaptive Cruise Control 6K2 €345.00  Multi-function display "Premium" ZAL €485.00  Rear parking sensors 7X1 €440.00  Rear parking sensors with rear view camera 7X7 €750.00  Rear view camera system 7X9 €315.00  16" Bendigo alloy wheels 6Jx16 ZC6 €1,300.00  16" Fortaleza alloy wheels 6Jx16 ZC6 €1,300.00  17" Canyon alloy wheels (Anthracite) ZC7 €1,960.00  17" Canyon alloy wheels (Black) ZC3 €1,960.00  17" Rockhampton alloy wheels  Towbar - fixed 1D1 €670.00  Towbar preparation 1D7 €265.00  Manual side sliding door driver side 5R2 €515.00  Composition Media Radio with 6.33" touch screen Z45 €110.00                                                                                                                                                                                                                                                                                                                                                                                                                                                                                                                                                                                                                                                                                                                                                                                                                                                                                                                                                                                                                                                                                                                                                                                                                                                                                                                                                                              | Height adjustment for driver and single passenger seats (manual)                     | 3L3 | €145.00   |
| Mirror Link and wireless RSE "App"  9WX €280.00  Cruise control system and speed limiter  876 €365.00  Driver alert (drowsiness detection) with multi function plus  Front Assist including city emergency braking system without Adaptive Cruise Control  Multi-function display "Premium"  AL €485.00  Rear parking sensors  7X1 €440.00  Rear parking sensors with rear view camera  7X7 €750.00  Rear view camera system  7X9 €315.00  16" Bendigo alloy wheels 6Jx16  ACC6 €1,300.00  16" Fortaleza alloy wheels 6Jx16  2CC7 €1,960.00  17" Canyon alloy wheels(Anthracite)  7CC7 €1,960.00  17" Rockhampton alloy wheels  7CC9 €1,835.00  Towbar - fixed  1D1 €670.00  Towbar preparation  1D7 €265.00  Manual side sliding door driver side  Alarm - with passenger compartment control,back-up horn and towing protection  2Q7 €355.00  Composition Media Radio with 6.33" touch screen                                                                                                                                                                                                                                                                                                                                                                                                                                                                                                                                                                                                                                                                                                                                                                                                                                                                                                                                                                                                                                                                                                                                                                                                                                                                                                                                                                              | Manually adjustable lumbar support for right front seat                              | 7P6 | €100.00   |
| Cruise control system and speed limiter  BT6 €365.00  Driver alert (drowsiness detection) with multi function plus  ZAH €310.00  Front Assist including city emergency braking system without Adaptive Cruise Control  K2 €345.00  Multi-function display "Premium"  ZAL €485.00  Rear parking sensors  7X1 €440.00  Rear parking sensors with rear view camera  7X7 €750.00  Rear view camera system  7X9 €315.00  16" Bendigo alloy wheels 6Jx16  ZRD €1,300.00  16" Fortaleza alloy wheels 6Jx16  ZCC €1,300.00  17" Canyon alloy wheels (Anthracite)  ZC7 €1,960.00  17" Canyon alloy wheels (Black)  ZC3 €1,960.00  17" Rockhampton alloy wheels  ZC9 €1,835.00  Towbar - fixed  1D1 €670.00  Towbar preparation  DT0 €265.00  Manual side sliding door driver side  Alarm - with passenger compartment control,back-up horn and towing protection  ZQ7 €355.00  Composition Media Radio with 6.33" touch screen                                                                                                                                                                                                                                                                                                                                                                                                                                                                                                                                                                                                                                                                                                                                                                                                                                                                                                                                                                                                                                                                                                                                                                                                                                                                                                                                                        | App-Connect                                                                          | 9WT | €200.00   |
| Driver alert (drowsiness detection) with multi function plus  ZAH €310.00 Front Assist including city emergency braking system without Adaptive Cruise Control  Multi-function display "Premium"  ZAL €485.00 Rear parking sensors  7X1 €440.00 Rear parking sensors with rear view camera  7X7 €750.00 Rear view camera system  7X9 €315.00  16" Bendigo alloy wheels 6Jx16  ZC6 €1,300.00 16" Fortaleza alloy wheels 6Jx16  ZC7 €1,960.00 17" Canyon alloy wheels(Anthracite)  ZC7 €1,960.00 17" Canyon alloy wheels(Black)  ZC3 €1,960.00 17" Rockhampton alloy wheels  ZC9 €1,835.00  Towbar - fixed  1D1 €670.00 Towbar preparation  1D7 €265.00 Manual side sliding door driver side  Alarm - with passenger compartment control,back-up horn and towing protection  ZQ7 €355.00 Composition Media Radio with 6.33" touch screen  Z45 €110.00                                                                                                                                                                                                                                                                                                                                                                                                                                                                                                                                                                                                                                                                                                                                                                                                                                                                                                                                                                                                                                                                                                                                                                                                                                                                                                                                                                                                                          | Mirror Link and wireless RSE "App"                                                   | 9WX | €280.00   |
| Front Assist including city emergency braking system without Adaptive Cruise Control  Multi-function display "Premium"  ZAL €485.00  Rear parking sensors  7X1 €440.00  Rear parking sensors with rear view camera  7X7 €750.00  Rear view camera system  7X9 €315.00  16" Bendigo alloy wheels 6Jx16  ZRD €1,300.00  16" Fortaleza alloy wheels (Anthracite)  ZC7 €1,960.00  17" Canyon alloy wheels(Anthracite)  ZC3 €1,960.00  17" Rockhampton alloy wheels  ZC9 €1,835.00  Towbar - fixed  DD1 €670.00  Towbar preparation  Manual side sliding door driver side  Alarm - with passenger compartment control,back-up horn and towing protection  ZQ7 €355.00  Composition Media Radio with 6.33" touch screen  Z45 €110.00                                                                                                                                                                                                                                                                                                                                                                                                                                                                                                                                                                                                                                                                                                                                                                                                                                                                                                                                                                                                                                                                                                                                                                                                                                                                                                                                                                                                                                                                                                                                               | Cruise control system and speed limiter                                              | 8T6 | €365.00   |
| Multi-function display "Premium"       ZAL       €485.00         Rear parking sensors       7X1       €440.00         Rear parking sensors with rear view camera       7X7       €750.00         Rear view camera system       7X9       €315.00         16" Bendigo alloy wheels 6Jx16       ZRD       €1,300.00         16" Fortaleza alloy wheels 6Jx16       ZC6       €1,300.00         17" Canyon alloy wheels(Anthracite)       ZC7       €1,960.00         17" Rockhampton alloy wheels       ZC9       €1,835.00         Towbar - fixed       1D1       €670.00         Towbar preparation       1D7       €265.00         Manual side sliding door driver side       5R2       €515.00         Alarm - with passenger compartment control,back-up horn and towing protection       ZQ7       €355.00         Composition Media Radio with 6.33" touch screen       Z45       €110.00                                                                                                                                                                                                                                                                                                                                                                                                                                                                                                                                                                                                                                                                                                                                                                                                                                                                                                                                                                                                                                                                                                                                                                                                                                                                                                                                                                               | Driver alert (drowsiness detection) with multi function plus                         | ZAH | €310.00   |
| Rear parking sensors  Rear parking sensors with rear view camera  7X7 €750.00  Rear view camera system  7X9 €315.00  16" Bendigo alloy wheels 6Jx16  2RD €1,300.00  16" Fortaleza alloy wheels 6Jx16  2C6 €1,300.00  17" Canyon alloy wheels(Anthracite)  7C3 €1,960.00  17" Canyon alloy wheels(Black)  7C9 €1,835.00  Towbar - fixed  1D1 €670.00  Towbar preparation  Manual side sliding door driver side  Alarm - with passenger compartment control,back-up horn and towing protection  2Q7 €355.00  Composition Media Radio with 6.33" touch screen  245 €110.00                                                                                                                                                                                                                                                                                                                                                                                                                                                                                                                                                                                                                                                                                                                                                                                                                                                                                                                                                                                                                                                                                                                                                                                                                                                                                                                                                                                                                                                                                                                                                                                                                                                                                                      | Front Assist including city emergency braking system without Adaptive Cruise Control | 6K2 | €345.00   |
| Rear parking sensors with rear view camera  7X7 €750.00  Rear view camera system  7X9 €315.00  16" Bendigo alloy wheels 6Jx16  2RD €1,300.00  16" Fortaleza alloy wheels 6Jx16  2C6 €1,300.00  17" Canyon alloy wheels(Anthracite)  7C7 €1,960.00  17" Canyon alloy wheels(Black)  7C9 €1,835.00  Towbar - fixed  7D0 €265.00  Manual side sliding door driver side  7D1 €265.00  Alarm - with passenger compartment control,back-up horn and towing protection  7D0 €355.00  Composition Media Radio with 6.33" touch screen                                                                                                                                                                                                                                                                                                                                                                                                                                                                                                                                                                                                                                                                                                                                                                                                                                                                                                                                                                                                                                                                                                                                                                                                                                                                                                                                                                                                                                                                                                                                                                                                                                                                                                                                                | Multi-function display "Premium"                                                     | ZAL | €485.00   |
| Rear view camera system  7X9 €315.00  16" Bendigo alloy wheels 6Jx16  ZRD €1,300.00  16" Fortaleza alloy wheels 6Jx16  ZC6 €1,300.00  17" Canyon alloy wheels(Anthracite)  ZC7 €1,960.00  17" Canyon alloy wheels(Black)  ZC3 €1,960.00  17" Rockhampton alloy wheels  ZC9 €1,835.00  Towbar - fixed  1D1 €670.00  Towbar preparation  1D7 €265.00  Manual side sliding door driver side  SR2 €515.00  Alarm - with passenger compartment control,back-up horn and towing protection  ZQ7 €355.00  Composition Media Radio with 6.33" touch screen  Z45 €110.00                                                                                                                                                                                                                                                                                                                                                                                                                                                                                                                                                                                                                                                                                                                                                                                                                                                                                                                                                                                                                                                                                                                                                                                                                                                                                                                                                                                                                                                                                                                                                                                                                                                                                                              | Rear parking sensors                                                                 | 7X1 | €440.00   |
| 16" Bendigo alloy wheels 6Jx16  2RD €1,300.00  16" Fortaleza alloy wheels 6Jx16  2C6 €1,300.00  17" Canyon alloy wheels(Anthracite)  2C7 €1,960.00  17" Canyon alloy wheels(Black)  2C3 €1,960.00  17" Rockhampton alloy wheels  2C9 €1,835.00  Towbar - fixed  1D1 €670.00  Towbar preparation  1D7 €265.00  Manual side sliding door driver side  5R2 €515.00  Alarm - with passenger compartment control,back-up horn and towing protection  2Q7 €355.00  Composition Media Radio with 6.33" touch screen  Z45 €110.00                                                                                                                                                                                                                                                                                                                                                                                                                                                                                                                                                                                                                                                                                                                                                                                                                                                                                                                                                                                                                                                                                                                                                                                                                                                                                                                                                                                                                                                                                                                                                                                                                                                                                                                                                    | Rear parking sensors with rear view camera                                           | 7X7 | €750.00   |
| 16" Fortaleza alloy wheels 6Jx16  ZC7 €1,960.00  17" Canyon alloy wheels(Anthracite)  ZC3 €1,960.00  17" Rockhampton alloy wheels  ZC9 €1,835.00  Towbar - fixed  1D1 €670.00  Towbar preparation  1D7 €265.00  Manual side sliding door driver side  SR2 €515.00  Alarm - with passenger compartment control,back-up horn and towing protection  ZQ7 €355.00  Composition Media Radio with 6.33" touch screen  Z45 €110.00                                                                                                                                                                                                                                                                                                                                                                                                                                                                                                                                                                                                                                                                                                                                                                                                                                                                                                                                                                                                                                                                                                                                                                                                                                                                                                                                                                                                                                                                                                                                                                                                                                                                                                                                                                                                                                                  | Rear view camera system                                                              | 7X9 | €315.00   |
| 17" Canyon alloy wheels(Anthracite)  17" Canyon alloy wheels(Black)  2C3 €1,960.00  17" Rockhampton alloy wheels  2C9 €1,835.00  Towbar - fixed  1D1 €670.00  Towbar preparation  1D7 €265.00  Manual side sliding door driver side  5R2 €515.00  Composition Media Radio with 6.33" touch screen  2C7 €355.00                                                                                                                                                                                                                                                                                                                                                                                                                                                                                                                                                                                                                                                                                                                                                                                                                                                                                                                                                                                                                                                                                                                                                                                                                                                                                                                                                                                                                                                                                                                                                                                                                                                                                                                                                                                                                                                                                                                                                               | 16" Bendigo alloy wheels 6Jx16                                                       | ZRD | €1,300.00 |
| 17" Canyon alloy wheels(Black)  17" Rockhampton alloy wheels  ZC9 €1,835.00  Towbar - fixed  1D1 €670.00  Towbar preparation  1D7 €265.00  Manual side sliding door driver side  SR2 €515.00  Alarm - with passenger compartment control,back-up horn and towing protection  ZQ7 €355.00  Composition Media Radio with 6.33" touch screen  Z45 €110.00                                                                                                                                                                                                                                                                                                                                                                                                                                                                                                                                                                                                                                                                                                                                                                                                                                                                                                                                                                                                                                                                                                                                                                                                                                                                                                                                                                                                                                                                                                                                                                                                                                                                                                                                                                                                                                                                                                                       | 16" Fortaleza alloy wheels 6Jx16                                                     | ZC6 | €1,300.00 |
| 17" Rockhampton alloy wheels       ZC9       €1,835.00         Towbar - fixed       1D1       €670.00         Towbar preparation       1D7       €265.00         Manual side sliding door driver side       5R2       €515.00         Alarm - with passenger compartment control,back-up horn and towing protection       ZQ7       €355.00         Composition Media Radio with 6.33" touch screen       Z45       €110.00                                                                                                                                                                                                                                                                                                                                                                                                                                                                                                                                                                                                                                                                                                                                                                                                                                                                                                                                                                                                                                                                                                                                                                                                                                                                                                                                                                                                                                                                                                                                                                                                                                                                                                                                                                                                                                                  | 17" Canyon alloy wheels(Anthracite)                                                  | ZC7 | €1,960.00 |
| Towbar - fixed 1D1 €670.00  Towbar preparation 1D7 €265.00  Manual side sliding door driver side 5R2 €515.00  Alarm - with passenger compartment control,back-up horn and towing protection ZQ7 €355.00  Composition Media Radio with 6.33" touch screen Z45 €110.00                                                                                                                                                                                                                                                                                                                                                                                                                                                                                                                                                                                                                                                                                                                                                                                                                                                                                                                                                                                                                                                                                                                                                                                                                                                                                                                                                                                                                                                                                                                                                                                                                                                                                                                                                                                                                                                                                                                                                                                                         | 17" Canyon alloy wheels(Black)                                                       | ZC3 | €1,960.00 |
| Towbar preparation 1D7 €265.00  Manual side sliding door driver side 5R2 €515.00  Alarm - with passenger compartment control,back-up horn and towing protection ZQ7 €355.00  Composition Media Radio with 6.33" touch screen Z45 €110.00                                                                                                                                                                                                                                                                                                                                                                                                                                                                                                                                                                                                                                                                                                                                                                                                                                                                                                                                                                                                                                                                                                                                                                                                                                                                                                                                                                                                                                                                                                                                                                                                                                                                                                                                                                                                                                                                                                                                                                                                                                     | 17" Rockhampton alloy wheels                                                         | ZC9 | €1,835.00 |
| Manual side sliding door driver side 5R2 €515.00  Alarm - with passenger compartment control,back-up horn and towing protection ZQ7 €355.00  Composition Media Radio with 6.33" touch screen Z45 €110.00                                                                                                                                                                                                                                                                                                                                                                                                                                                                                                                                                                                                                                                                                                                                                                                                                                                                                                                                                                                                                                                                                                                                                                                                                                                                                                                                                                                                                                                                                                                                                                                                                                                                                                                                                                                                                                                                                                                                                                                                                                                                     | Towbar - fixed                                                                       | 1D1 | €670.00   |
| Alarm - with passenger compartment control,back-up horn and towing protection ZQ7 €355.00  Composition Media Radio with 6.33" touch screen Z45 €110.00                                                                                                                                                                                                                                                                                                                                                                                                                                                                                                                                                                                                                                                                                                                                                                                                                                                                                                                                                                                                                                                                                                                                                                                                                                                                                                                                                                                                                                                                                                                                                                                                                                                                                                                                                                                                                                                                                                                                                                                                                                                                                                                       | Towbar preparation                                                                   | 1D7 | €265.00   |
| Composition Media Radio with 6.33" touch screen Z45 €110.00                                                                                                                                                                                                                                                                                                                                                                                                                                                                                                                                                                                                                                                                                                                                                                                                                                                                                                                                                                                                                                                                                                                                                                                                                                                                                                                                                                                                                                                                                                                                                                                                                                                                                                                                                                                                                                                                                                                                                                                                                                                                                                                                                                                                                  | Manual side sliding door driver side                                                 | 5R2 | €515.00   |
|                                                                                                                                                                                                                                                                                                                                                                                                                                                                                                                                                                                                                                                                                                                                                                                                                                                                                                                                                                                                                                                                                                                                                                                                                                                                                                                                                                                                                                                                                                                                                                                                                                                                                                                                                                                                                                                                                                                                                                                                                                                                                                                                                                                                                                                                              | Alarm - with passenger compartment control,back-up horn and towing protection        | ZQ7 | €355.00   |
| Discover Media Navigation system Z49 €555.00                                                                                                                                                                                                                                                                                                                                                                                                                                                                                                                                                                                                                                                                                                                                                                                                                                                                                                                                                                                                                                                                                                                                                                                                                                                                                                                                                                                                                                                                                                                                                                                                                                                                                                                                                                                                                                                                                                                                                                                                                                                                                                                                                                                                                                 | Composition Media Radio with 6.33" touch screen                                      | Z45 | €110.00   |
|                                                                                                                                                                                                                                                                                                                                                                                                                                                                                                                                                                                                                                                                                                                                                                                                                                                                                                                                                                                                                                                                                                                                                                                                                                                                                                                                                                                                                                                                                                                                                                                                                                                                                                                                                                                                                                                                                                                                                                                                                                                                                                                                                                                                                                                                              | Discover Media Navigation system                                                     | Z49 | €555.00   |

#### Optional Extra's - **Startline**

| Voice control                                                                                     | QH1 | €235.00   |
|---------------------------------------------------------------------------------------------------|-----|-----------|
| Drawers under front seats                                                                         | QN3 | €110.00   |
| Height adjustment for driver and front passenger seats with under seat storage                    | ZH4 | €215.00   |
| Storage compartment under driver and passenger front seats                                        | QN4 | €35.00    |
| Bi-Xenon headlamps with separate LED daytime running lights                                       | PL8 | €1,000.00 |
| Integrated front fog lamps                                                                        | 8WD | €215.00   |
| Body coloured bumpers, mirrors & side mouldings                                                   | ZA8 | €585.00   |
| First aid kit with warning triangle                                                               | 1T3 | €35.00    |
| First aid kit with warning triangle and safety vest                                               | 1T9 | €40.00    |
| Climatic air conditioning with cooled glove compartment                                           | ZK2 | €1,650.00 |
| Interior light concept in passenger compartment                                                   | 9CK | €140.00   |
| LED interior lights in passenger/load compartment                                                 | 9CL | €235.00   |
| Bulkhead high with plastic grill in upper part                                                    | ZT2 | €0.00     |
| Without partition                                                                                 | 3CA | €0.00     |
| Carpet flooring in cab                                                                            | 5AD | €0.00     |
| Heated rear window and wash wiper                                                                 | ZE6 | €120.00   |
| Rear wing door with window aperture                                                               | 3RE | €80.00    |
| Tailgate with window aperture                                                                     | 3RC | €120.00   |
| Tailgate without window                                                                           | 3RB | €40.00    |
| Roof trim in cab as comfort molded headliner, in load/passenger compartment with hardboard        | 5CL | €0.00     |
| Smokers package: 12-V outlet with cigarette lighter, ashtray, and 2 beverage holders in dashboard | 9JC | €25.00    |
| 12-volt socket(s)                                                                                 | 7B6 | €70.00    |
| Leather Multi-function steering wheel                                                             | PM3 | €275.00   |
| · · · · · · · · · · · · · · · · · · ·                                                             |     |           |