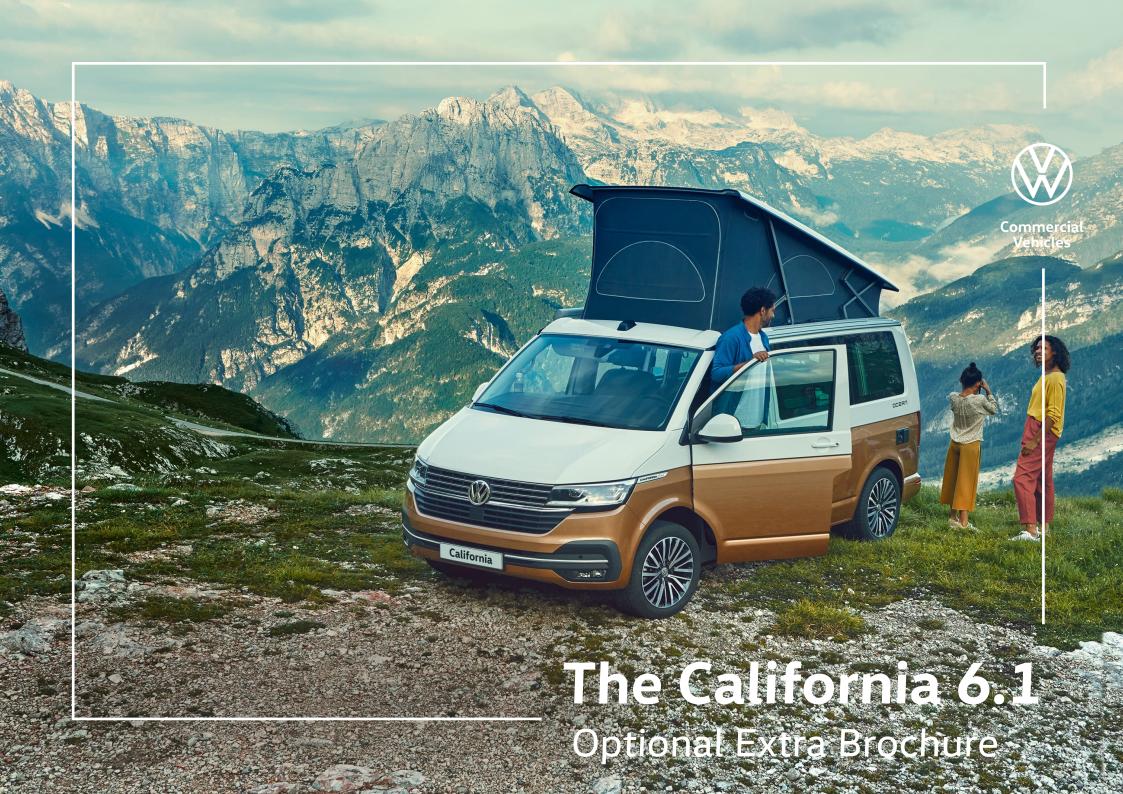

# Optional Extra price list.

#### Colour Combinations - Coast

| Solid Paint                                     |        |            |
|-------------------------------------------------|--------|------------|
| Ascot Grey                                      | 6U6U   | € 0.00     |
| Candy White                                     | B4B4   | € 0.00     |
| Cherry Red                                      | 4B4B   | € 0.00     |
|                                                 |        |            |
| Metallic Paint                                  |        |            |
| Bay Leaf Green Metallic                         | C4C4   | € 1,075.00 |
| Copper Bronze Metallic                          | 5A5A   | € 1,075.00 |
| Fortana Red Metallic                            | 1919   | € 1,075