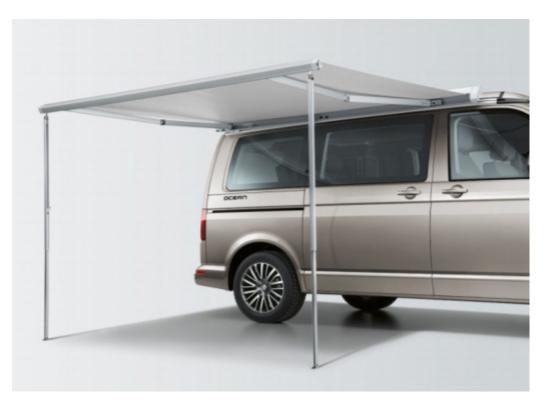

| 18" Palmerston alloy wheels 8J x 16                                                           | Z3M | € 1,130.00 |
|-----------------------------------------------------------------------------------------------|-----|------------|
| 18" Springfield alloy wheel 8J X 18                                                           | Z8I |            |
| 18" Teresina alloy wheels 8J x 18                                                             | ZOF | € 1,130.00 |
| 18" Valdivia alloy wheels 8J x 188                                                            | ZOE | € 1,130.00 |
|                                                                                               |     |            |
| Auxiliary heating, timer, parking heater (water circulation)                                  | 9M4 | € 2,980.00 |
| Fuel-fired parking heater with radio remote control                                           | 7VM | € 2,395.00 |
| Fuel-fired parking heater with timer and electric auxiliary heater                            | 7VG | € 2,045.00 |
| Programmable parking heater (air) with radio remote control and auxiliary heater (coolant)    | 7VF | € 2,395.00 |
| Acoustic Laminated Glass Package with Da rkened Windows in Passenger Compartment              | Z2A | € 935.00   |
| Dark tinted glass in rear seat area (Venus 35/Privacy) heat-insulating glass (green) in front | QL5 | € 495.00   |
| Double glazing in rear seat area (green) heat-insulating glass (green) in front area          | QL4 | € 0.00     |
| Laminated windshield, heated                                                                  | 4GR | € 275.00   |
|                                                                                               |     |            |
| Air cleaner for dusty regions with saturation indicator                                       | 1L2 | € 160.00   |
|                                                                                               |     |            |
| Navigation system "Discover Media Pro" incl. Streaming & Internet                             | ZI8 | € 2,090.00 |
| Navigation System "Discover Media" incl. Streaming & Internet                                 | ZIE | € 1,275.00 |
| Radio "Composition Media"                                                                     | ZI6 | € 435.00   |
| Radio "Composition Media" incl. Streamin g & Internet                                         | ZID | € 600.00   |
|                                                                                               |     |            |
| Black Awning (Housing & Rail)                                                                 | NF1 | € 635.00   |
| Black Awning Rail                                                                             | NF3 | € 0.00     |
| Silver Awning (Housing & Rail)                                                                | NF4 | € 810.00   |
| Silver Awning Rail                                                                            | NF6 | € 25.00    |
| Silver Awning Rail + Tent Adapter                                                             | NF5 | € 85.00    |
|                                                                                               |     |            |
| AGM battery and increased alternator capacity                                                 | NY4 | € 115.00   |
| AGM battery and standard alternator capacity                                                  | NY5 | € 110.00   |
|                                                                                               |     |            |
| Fuel Tank with a Volume of 80 Litres                                                          | 0F5 | € 85.00    |
|                                                                                               |     |            |
| Electronic stability control (ESC)                                                            | 1AS | € 0.00     |
|                                                                                               |     |            |