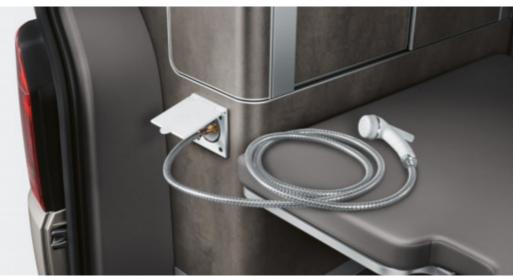

### Optional Extra's - Coast

| Cupboards in "Bright Oak" with Shower Connection                               | 118 | € 405.00   |
|--------------------------------------------------------------------------------|-----|------------|
| Storage compartment package                                                    | QE6 | € 245.00   |
| Tyre pressure monitoring system (direct measurement)                           | 7K3 | € 190.00   |
| High Beam Assist                                                               | 8G1 | € 185.00   |
| LED headlamps with LED daytime running lights (Tailgate) with red tail lights  | PXE | € 1,320.00 |
| Without socket in front, with flashlight                                       | EU2 | € 95.00    |
| First aid kit with warning triangle and safety vest                            | 1T9 | € 10.00    |
| Gross Vehicle Weight: 3,080KG                                                  | OWS |            |
| Climatronic with second evaporator and second heating system                   | 9AH | € 1,360.00 |
| Gooseneck lamp (LED) can be plugged in 12-V outlet                             | YYN | € 50.00    |
| Interior light concept for Camper "Comfort" in passenger compartment           | 9CI | € 840.00   |
| Remote Control Key (folding) X 4                                               | 8QM | € 85.00    |
| Interior loading edge protection in plastic and black loading edge protection  | 2P4 | € 190.00   |
| Interior loading edge protection in plastic and silver loading edge protection | 2P6 | € 230.00   |
| Bed Extension with Comfort Sleeping Mat                                        | 3U1 | € 370.00   |
| Mudflaps (Front & Rear)                                                        | 6N2 | € 210.00   |
| Digital Cockpit and Driver Alert System                                        | ZEQ | € 560.00   |
| Floor mats in front                                                            | ОТС | € 60.00    |
| Rubber floor mats in front                                                     | OTJ | € 50.00    |
| Wooden floor with plastic lining                                               | 5BH | € 635.00   |
| Anti-Theft Alarm System with Interior Mo nitoring in Cab, Back up Horn         | Z4G | € 0.00     |
| Heated Driver & Single Passenger Seat                                          | 4A3 | € 525.00   |
| 5 seats                                                                        | FS5 |            |
| Lockable Storage Compartment                                                   | 4Y2 | € 160.00   |
| Underbody Cladding for Engine and Transmission, smooth aluminium               | YER | € 1,255.00 |
|                                                                                |     | •          |